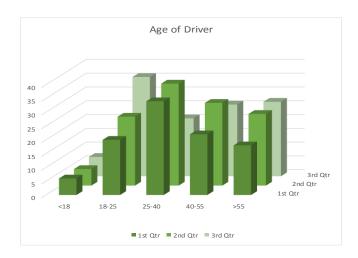

Inters.—Intersection

|                         | 1st Qtr | 2nd Qtr  | 3rd Qtr |
|-------------------------|---------|----------|---------|
| Days of the Week        | 1st Qti | Ziid Qti | ora Qu  |
|                         | 13      | 16       | 14      |
| Sunday                  | 13      | 21       | 17      |
| Monday                  |         |          |         |
| Tuesday                 | 22      | 20       | 14      |
| Wednesday               | 16      | 21       | 17      |
| Thursday                | 17      | 15       | 28      |
| Friday                  | 23      | 23       | 19      |
| Saturday                | 8       | 14       | 17      |
| Road Contour            |         |          |         |
| Straight                | 94      | 109      | 103     |
| Curve                   | 16      | 21       | 22      |
| Road Condition          |         |          |         |
| Dry                     | 68      | 109      | 112     |
| Wet                     | 23      | 17       | 12      |
| Snow/Ice                | 17      | 0        | 0       |
| Weather                 |         |          |         |
| Clear                   | 47      | 103      | 95      |
| Cloudy                  | 34      | 15       | 17      |
| Sunny                   | 0       | 0        | 0       |
| Rain                    | 13      | 11       | 10      |
| Snow                    | 10      | 0        |         |
|                         | 10      | 0        | 0       |
| Fog                     | 1       | U        | 2       |
| Vehicle Type            |         | • •      |         |
| Commercial              | 11      | 20       | 14      |
| Passenger               | 84      | 78       | 74      |
| Motorcycle              | 1       | 4        | 2       |
| Bicycle                 | 0       | 0        | 0       |
| Gender of Driver        |         |          |         |
| Male                    | 67      | 96       | 78      |
| Female                  | 34      | 28       | 39      |
| Age of Driver           |         |          |         |
| <18                     | 6       | 6        | 7       |
| 18-25                   | 20      | 25       | 36      |
| 25-40                   | 34      | 37       | 21      |
| 40-55                   | 22      | 30       | 26      |
| >-55                    | 18      | 26       | 27      |
|                         | 10      | 20       | 21      |
| Alcohol or Drug Related | 1       | 0        | 0       |
|                         |         | 0        | 0       |
| 18-21                   | 0       | 1        | 1       |
| >21                     | 8       | 5        | 4       |
| Causing Factor          |         |          |         |
| Speed                   | 8       | 3        | 11      |
| **OVI                   | 9       | 5        | 5       |
| **LOC                   | 3       | 8        | 3       |
| **FTC                   | 41      | 31       | 41      |
| **ACDA                  | 24      | 32       | 36      |
| **Sig.Device/FTY        | 8       | 20       | 20      |
| **Animal                | 23      | 21       | 17      |
| **Inters.               | 9       | 5        | 10      |
|                         |         |          |         |
|                         |         |          |         |
|                         |         |          |         |