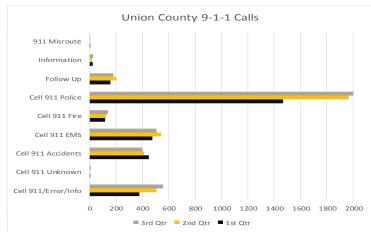

#### **Union County 9-1-1**

|                       | 1st Qtr | 2nd Qtr | 3rd Qtr |
|-----------------------|---------|---------|---------|
| 911 Misroute          | 5       | 2       | 1       |
| Information           | 23      | 20      | 27      |
| Follow-up             | 159     | 203     | 180     |
| Cell 911              |         |         |         |
| $\Rightarrow$ Police  | 1,467   | 1,967   | 2,017   |
| $\Rightarrow$ Fire    | 117     | 124     | 139     |
| ⇒EMS                  | 474     | 544     | 508     |
| ⇒Accidents            | 450     | 412     | 401     |
| $\Rightarrow$ Unknown | 5       | 3       | 11      |
| ⇒Error/Info           | 376     | 509     | 556     |