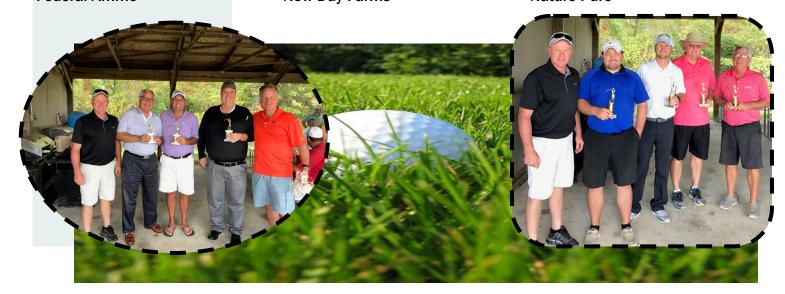

## Safe Heroes Golf Classic

The 2017 Safe Heroes Golf Classic was a Success! The proceeds of this event will be used toward the purchase of a Community Education trailer and the restoration of the Union County Law Enforcement Memorial. The Union County Sheriff's Office would like to Thank all of those who sponsored holes, donated prizes, participated and helped with this year's Golf Classic. Without your continued support, this would not be possible. Congratulations to the 2017 Safe Heroes Golf Classic Champions, Justin Krock, Kelly Dee, John Henry Ward and Elliott Ward (pictured to the left with Sheriff Patton).