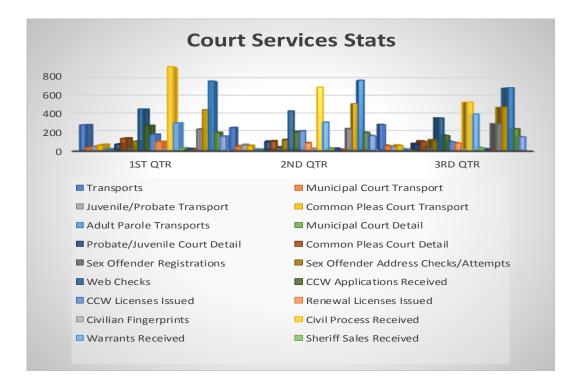

#### **Court Services Stats**

|                                      | 1st Qtr | 2nd Qtr | 3rd Qtr |
|--------------------------------------|---------|---------|---------|
| Transports                           | 273     | 243     | 276     |
| Municipal Court Transports           | 29      | 42      | 48      |
| Juvenile/Probate Transports          | 41      | 56      | 39      |
| <b>Common Pleas Court Transports</b> | 57      | 46      | 50      |
| Adult Parole Transports              | 6       | 2       | 6       |
| Municipal Court Detail               | 0       | 0       | 0       |
| Probate/Juvenile Court Detail        | 65      | 92      | 66      |
| Common Pleas Court Detail            | 127     | 96      | 95      |
| Sex Offender Registrations           | 37      | 29      | 30      |
| Sex Offender Address Checks/Attempts | 94      | 110     | 107     |
| Web Checks                           | 446     | 424     | 348     |
| CCW Applications Received            | 266     | 200     | 158     |
| CCW Licenses Issued                  | 169     | 206     | 90      |
| Renewal Licenses Issued              | 89      | 77      | 77      |
| Civilian Fingerprints                | 9       | 13      | 5       |
| Civil Process Received               | 912     | 680     | 520     |
| Warrants Received                    | 294     | 303     | 391     |
| Sheriff Sales Received               | 18      | 16      | 27      |
| Sheriff Sales Sold                   | 10      | 14      | 13      |
| Sheriff Sales Returned (unsold)      | 6       | 1       | 4       |
| Cases Processed                      | 228     | 231     | 283     |
| Citations                            | 438     | 502     | 464     |
| Friendly Warnings                    | 746     | 755     | 674     |
| <b>Public Records Requests</b>       | 189     | 190     | 233     |
| Background Checks                    | 148     | 156     | 145     |