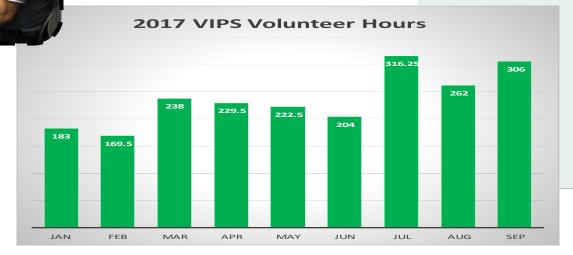

#### **VOLUNTEER IN POLICE SERVICES**

#### 2017 VIPS Donated Hours to the UCSO

| January   | 183.0  |
|-----------|--------|
| February  | 169.5  |
| March     | 238.0  |
| April     | 229.5  |
| May       | 222.5  |
| June      | 204    |
| July      | 316.25 |
| August    | 262    |
| September | 306    |

The Union County Sheriff's Office Volunteers In Police Service (VIPS) program was created to support the ranks at the Sheriff's Office. VIPS members volunteer their time and skills working in all areas at the Sheriff's Office.