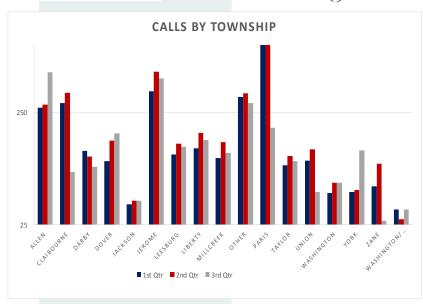

### Township Stats (9-1-1 Calls by Township)

|                   | 1st Qtr | 2nd Qtr | 3rd Qtr |
|-------------------|---------|---------|---------|
| Allen             | 279     | 296     | 576     |
| Claibourne        | 305     | 377     | 74      |
| Darby             | 114     | 102     | 82      |
| Dover             | 92      | 141     | 163     |
| Jackson           | 38      | 41      | 41      |
| Jerome            | 389     | 581     | 506     |
| Leesburg          | 106     | 135     | 124     |
| Liberty           | 121     | 166     | 142     |
| Millcreek         | 98      | 136     | 110     |
| Other             | 347     | 372     | 305     |
| Paris             | 1,393   | 1,537   | 1,474   |
| Taylor            | 85      | 103     | 92      |
| Union             | 93      | 118     | 49      |
| Washington        | 48      | 59      | 59      |
| York              | 49      | 51      | 115     |
| Zane              | 55      | 88      | 27      |
| Washington/Dublin | 34      | 28      | 34      |
|                   |         |         |         |