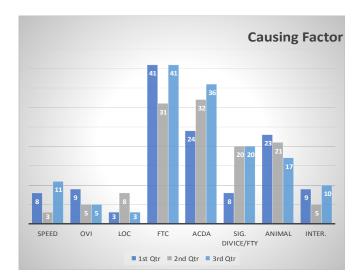

#### \*\*CAUSING FACTORS KEY

OVI—Operating a Vehicle While Impaired

LOC—Left of Center

FTC— Failure to Control

**ACDA**—Assured Clear Distance Ahead

Sig. Device/FTY— Failure to Yield

Animal—Vehicle Strikes an Animal (deer, dog, etc.)

Inters.—Intersection

|                         | 1st Qtr | 2nd Qtr  | 3rd Qtr |
|-------------------------|---------|----------|---------|
| Days of the Week        | 1st Qti | Ziid Qti | ora Qu  |
|                         | 13      | 16       | 14      |
| Sunday                  | 13      | 21       | 17      |
| Monday                  |         |          |         |
| Tuesday                 | 22      | 20       | 14      |
| Wednesday               | 16      | 21       | 17      |
| Thursday                | 17      | 15       | 28      |
| Friday                  | 23      | 23       | 19      |
| Saturday                | 8       | 14       | 17      |
| Road Contour            |         |          |         |
| Straight                | 94      | 109      | 103     |
| Curve                   | 16      | 21       | 22      |
| Road Condition          |         |          |         |
| Dry                     | 68      | 109      | 112     |
| Wet                     | 23      | 17       | 12      |
| Snow/Ice                | 17      | 0        | 0       |
| Weather                 |         |          |         |
| Clear                   | 47      | 103      | 95      |
| Cloudy                  | 34      | 15       | 17      |
| Sunny                   | 0       | 0        | 0       |
| Rain                    | 13      | 11       | 10      |
| Snow                    | 10      | 0        |         |
|                         | 10      | 0        | 0       |
| Fog                     | 1       | U        | 2       |
| Vehicle Type            |         | • •      |         |
| Commercial              | 11      | 20       | 14      |
| Passenger               | 84      | 78       | 74      |
| Motorcycle              | 1       | 4        | 2       |
| Bicycle                 | 0       | 0        | 0       |
| Gender of Driver        |         |          |         |
| Male                    | 67      | 96       | 78      |
| Female                  | 34      | 28       | 39      |
| Age of Driver           |         |          |         |
| <18                     | 6       | 6        | 7       |
| 18-25                   | 20      | 25       | 36      |
| 25-40                   | 34      | 37       | 21      |
| 40-55                   | 22      | 30       | 26      |
| >-55                    | 18      | 26       | 27      |
|                         | 10      | 20       | 21      |
| Alcohol or Drug Related | 1       | 0        | 0       |
|                         |         | 0        | 0       |
| 18-21                   | 0       | 1        | 1       |
| >21                     | 8       | 5        | 4       |
| Causing Factor          |         |          |         |
| Speed                   | 8       | 3        | 11      |
| **OVI                   | 9       | 5        | 5       |
| **LOC                   | 3       | 8        | 3       |
| **FTC                   | 41      | 31       | 41      |
| **ACDA                  | 24      | 32       | 36      |
| **Sig.Device/FTY        | 8       | 20       | 20      |
| **Animal                | 23      | 21       | 17      |
| **Inters.               | 9       | 5        | 10      |
|                         |         |          |         |
|                         |         |          |         |
|                         |         |          |         |